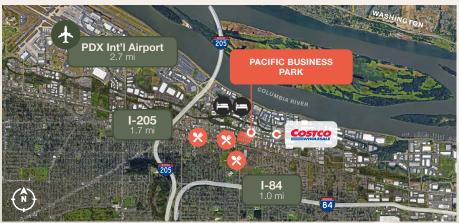

## Key Features

2,250 sq. ft. shell

709 sq. ft. office

1 grade door

14' clear height

**2.7 miles** to PDX International Airpor

Convenient access to Interstate 205

Lease Rate: \$0.90/sq. ft. shell